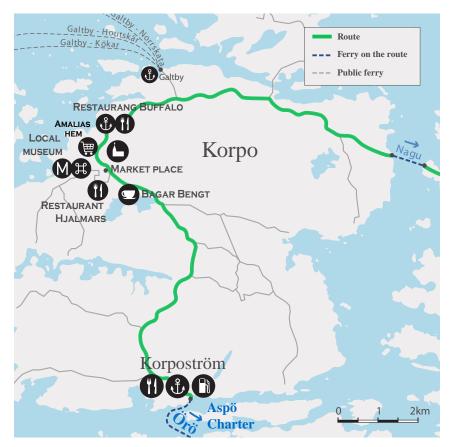

# ARCHIPELAGO CENTER KOR-POSTRÖM

A center for science, art and culture alike, united by the archipelago and its nature. The buildings host the following public facilities: Exhibition rooms, auditorium, hotel, restaurant and kids' science lab. http://skargardscentrum.fi/?lang=en